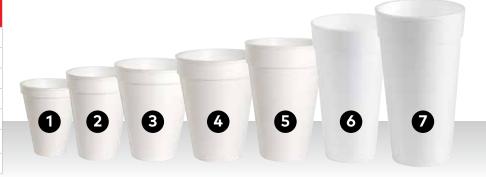

## Cup to Cup

|   | Item No. | Product    | Quantity   |
|---|----------|------------|------------|
| 1 | GJO58550 | 8 oz. Cup  | 1000 EA/CT |
| 2 | GJO58551 | 10 oz. Cup | 1000 EA/CT |
| 3 | GJO58552 | 12 oz. Cup | 1000 EA/CT |
| 4 | GJO58553 | 14 oz. Cup | 1000 EA/CT |
| 5 | GJO58554 | 16 oz. Cup | 500 EA/CT  |
| 6 | GJO25250 | 20 oz. Cup | 500 EA/CT  |
| 7 | GJO25251 | 24 oz. Cup | 300 EA/CT  |